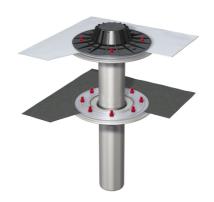

#### **ACO Product benefits**

- With sealing membrane inserted on site
- Unit checked for leaks

- Flat roof gullies tested to DIN EN 1253
- Made from stainless steel, material grade 304
- Building material class A1
- With functional element
- Insulation

- Uninsulated
- Insulated with Styrofoam with/out heating
- Insulated with stone wool with/out heating
- Sarnafil TG 66-15
  - □ For loose placement
  - For planted, gravelled roofs with foot and vehicle traffic
  - For roofs with additional loads
- Sikaplan 15 G

- □ For loose placement with mechanical fixing
- □ For roofs without additional loads
- With clamping flange for sealing with a sealing membrane
- Usable for two sealing planes
- Incl. vapour seal bitumen membrane Sikabit V60
- Socket inclination: 90°