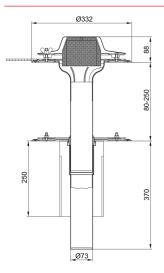

#### Item Technical Data 1279.20.00

| Nominal width | Socket in-<br>clination | Socket di-<br>ameter | Gravel trap basket | Insulation  | Recess    | Sealing<br>membrane | Weight |
|---------------|-------------------------|----------------------|--------------------|-------------|-----------|---------------------|--------|
|               |                         | [mm]                 |                    |             | [mm]      |                     | [kg]   |
| DN 70         | 90°                     | 73                   | Without            | Uninsulated | 120 x 260 | No sealing membrane | 6.0    |