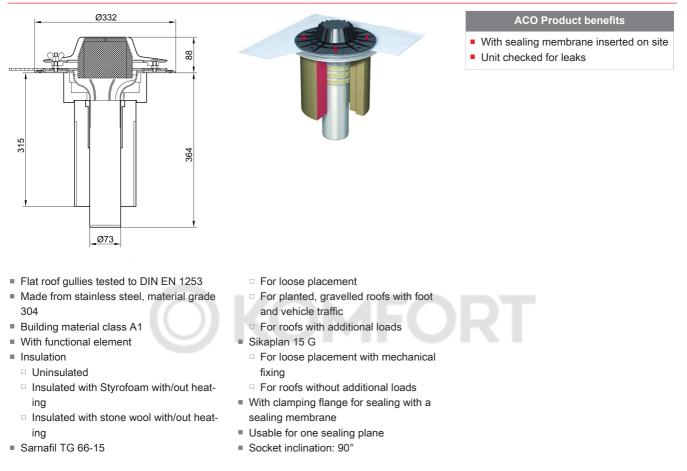

## Komplettabläufe 1-teilig/Stutzenneigung: 90° – DN 70

## Item Technical Data 1279.17.40

| Nominal width | Socket in-<br>clination | Socket di-<br>ameter | Gravel trap<br>basket | Insulation            | Recess    | Sealing<br>membrane    | Weight |
|---------------|-------------------------|----------------------|-----------------------|-----------------------|-----------|------------------------|--------|
|               |                         | [mm]                 |                       |                       | [mm]      |                        | [kg]   |
| DN 70         | 90°                     | 73                   | Without               | Stone wool,<br>heated | 230 x 360 | No sealing<br>membrane | 3.8    |