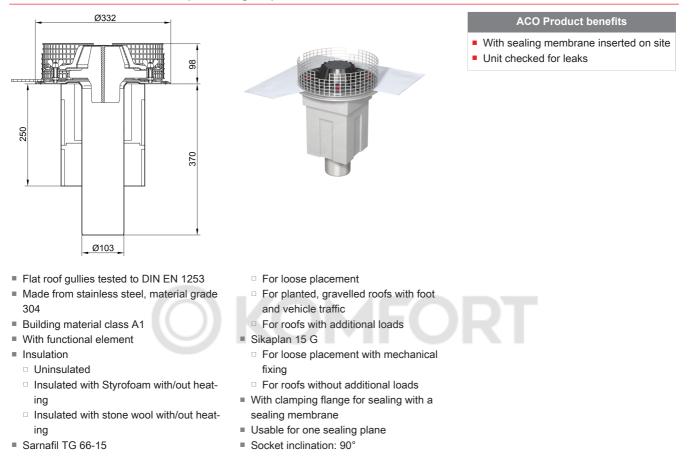

## Komplettabläufe 1-teilig/Stutzenneigung: 90° – DN 100

## Item Technical Data 1219.15.60

| Nominal width | Socket in-<br>clination | Socket di-<br>ameter | Gravel trap<br>basket        | Insulation | Recess    | Sealing<br>membrane | Weight |
|---------------|-------------------------|----------------------|------------------------------|------------|-----------|---------------------|--------|
|               |                         | [mm]                 |                              |            | [mm]      |                     | [kg]   |
| DN 100        | 90°                     | 103                  | Made of stain-<br>less steel | Styrofoam  | 230 x 360 | No sealing membrane | 4.9    |