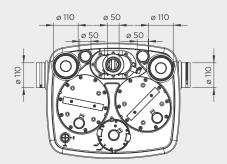

#### Vertical/horizontal performance

The Sanicubic tank is fitted with 2 dip tubes; one tube controls motor operation and the other controls the alarm system:

- Long pickup tube (normal operation): as soon as the waste water level in the tank reaches the triggering point in the long tube, the pumping system starts up.
- Short pickup tube (inflow overload operation): if the waste water level in the tank reaches the upper point, a contact is closed and the auxiliary pumping system is triggered. The contact also sets off an audible and visual alarm.

Product Weight

33kg

Inlet Pipework

40 / 50 / 100 / 110mm

IP Rating

IP68