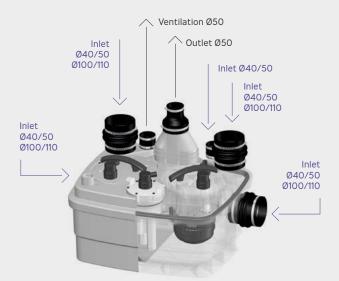

# SANICUBIC® 2 Pro G D D D D D D D D D D D

Product Ref: 6102

The Sanicubic® 2 Pro is a high performance macerating pump for commercial use. Contains two separate, load balanced pumps with high performance macerating systems and will operate alternately. In the event of inflow overload, both motors run at the same time, or in the unlikely event that one motor fails, the other one will take over.

# Why choose this product?

- Ideal for busy business environments and larger domestic situations
- Tough, reliable macerator pump
- New design with easily removable motor for servicing and maintenance
- Water level indicator unit can be easily removed for maintenance
- Load balanced twin macerator pumps for a failsafe system
- Alternate activation ensures even wear of motors
- Two alarms for ultimate safety hard-wired alarm plus remote wireless alarm
- Centre height of inlets 140mm
- Working temperature of 35°C. Will handle up to 70°C for short periods.
  (See Sanicom 1 and 2 for higher temperatures and longer periods)
- IP68 rated
- · Can be connected to a Building Management System.

Product Weight

33kg

Inlet Pipework

40 / 50 / 100 / 110mm

IP Rating

IP68