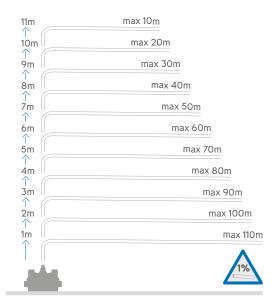

likely event that one motor fails, the other one will take over.

# Why choose this product?

- Ideal for busy business environments and larger domestic situations
- Tough, reliable macerator pump
- New design with easily removable motor for servicing and maintenance
- Water level indicator unit can be easily removed for maintenance
- Load balanced twin macerator pumps for a failsafe system
- Alternate activation ensures even wear of motors
- Two alarms for ultimate safety hard-wired alarm plus remote wireless alarm
- Centre height of inlets 140mm
- Working temperature of 35°C. Will handle up to 70°C for short periods.
  (See Sanicom 1 and 2 for higher temperatures and longer periods)
- IP68 rated
- · Can be connected to a Building Management System.

#### Vertical/horizontal performance







The Sanicubic tank is fitted with 2 dip tubes; one tube controls motor operation and the other controls the alarm system:

- Long pickup tube (normal operation): as soon as the waste water level in the tank reaches the triggering point in the long tube, the pumping system starts up.
- Short pickup tube (inflow overload operation): if the waste water level in the tank reaches the upper point, a contact is closed and the auxiliary pumping system is triggered. The contact also sets off an audible and visual alarm.

#### **IP Ratings**

IP or "Ingress Protection" ratings specify the environmental protection that the product casing provides and are defined by international standards. They are used to explain levels of sealing effectiveness of electrical enclosures against intrusion from f