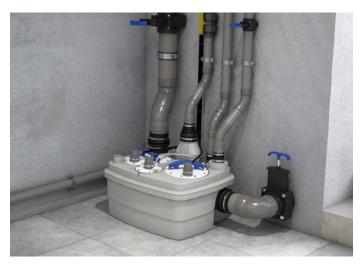

# SANICUBIC® 2 Pro G D D D D D D D D D D D

Product Ref: 6102

The Sanicubic® 2 Pro is a high performance macerating pump for commercial use. Contains two separate, load balanced pumps with high performance macerating systems and will operate alternately. In the event of inflow overload, both motors run at the same time, or in the unlikely event that one motor fails, the other one will take over.