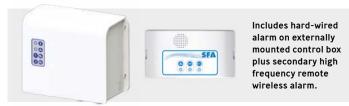

up tube (normal operation): as soon as the waste water level in the tank reaches the triggering point in the long tube, the pumping system starts up.
- Short pickup tube (inflow overload operation): if the waste water level in the tank reaches the upper point, a contact is closed and the auxiliary pumping system is triggered. The contact also sets off an audible and visual alarm.

#### **IP Ratings**

IP or "Ingress Protection" ratings specify the environmental protection that the product casing provides and are defined by international standards. They are used to explain levels of sealing effectiveness of electrical enclosures against intrusion from foreign bodies e.g. dust, dirt and moisture.

Sanicubic 2 Pro has rating IP68 which gives protection against continuous submersion in water



Discharge Pipework

50mm

**Motor Power** 1500 Watts x 2

Flow Rate

13m<sup>3</sup>/h

Voltages 220-240 V/50 Hz

Tank Volume 45L Working Waste Water Temp 35°C/Max 70°C (intermittent)

Product Weight

33kg

Inlet Pipework

40 / 50 / 100 / 110mm

IP Rating

IP68







#### Discharge height (m)



Flow rate (m<sup>3</sup>/h)

186

187

# **IFORT**



## Externally mounted control box



### Remote wireless alarm