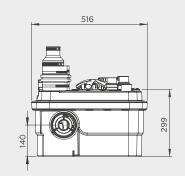

Sanicubic 2 Pro has rating IP68 which gives protection against continuous submersion in water

Discharge Pipework

50mm

**Motor Power** 1500 Watts x 2

Flow Rate

13m<sup>3</sup>/h

Voltages 220-240 V/50 Hz

Tank Volume 45L Working Waste Water Temp 35°C/Max 70°C (intermittent)

Product Weight

33kg

Inlet Pipework

40 / 50 / 100 / 110mm

IP Rating

IP68