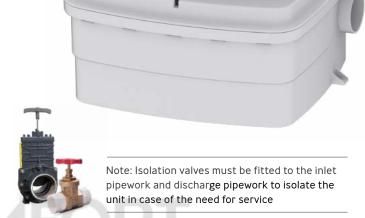

Sanicubic 2 Pro has rating IP68 which gives protection against continuous submersion in water

Discharge Pipework

50mm

**Motor Power** 1500 Watts x 2

Flow Rate

13m<sup>3</sup>/h

Voltages 220-240 V/50 Hz

Tank Volume 45L Working Waste Water Temp 35°C/Max 70°C (intermittent)

Product Weight

33kg

Inlet Pipework

40 / 50 / 100 / 110mm

IP Rating

IP68