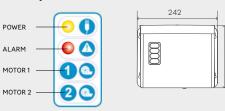

**IP Ratings**

IP or "Ingress Protection" ratings specify the environmental protection that the product casing provides and are defined by international standards. They are used to explain levels of sealing effectiveness of electrical enclosures against intrusion from foreign bodies e.g. dust, dirt and moisture.

Sanicubic 2 Pro has rating IP68 which gives protection against continuous submersion in water



Discharge Pipework

50mm

**Motor Power** 1500 Watts x 2

Flow Rate

13m<sup>3</sup>/h

Voltages 220-240 V/50 Hz

Tank Volume 45L Working Waste Water Temp 35°C/Max 70°C (intermittent)

Product Weight

33kg

Inlet Pipework

40 / 50 / 100 / 110mm

IP Rating

IP68







#### Discharge height (m)



Flow rate (m<sup>3</sup>/h)

186

187

# **IFORT**



## Externally mounted control box



### Remote wireless alarm