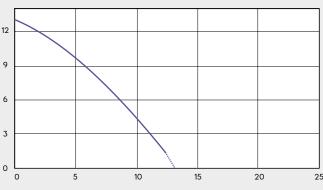

pumping system is triggered. The contact also sets off an audible and visual alarm.

#### **IP Ratings**

IP or "Ingress Protection" ratings specify the environmental protection that the product casing provides and are defined by international standards. They are used to explain levels of sealing effectiveness of electrical enclosures against intrusion from foreign bodies e.g. dust, dirt and moisture.

Sanicubic 2 Pro has rating IP68 which gives protection against continuous submersion in water



Discharge Pipework

50mm

**Motor Power** 1500 Watts x 2

Flow Rate

13m<sup>3</sup>/h

Voltages 220-240 V/50 Hz

Tank Volume 45L Working Waste Water Temp 35°C/Max 70°C (intermittent)

Product Weight

33kg

Inlet Pipework

40 / 50 / 100 / 110mm

IP Rating

IP68







#### Discharge height (m)



Flow rate (m<sup>3</sup>/h)

186

187

# **IFORT**



## Externally mounted control box



### Remote wireless alarm