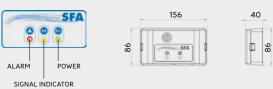

s Protection" ratings specify the environmental protection that the product casing provides and are defined by international standards. They are used to explain levels of sealing effectiveness of electrical enclosures against intrusion from foreign bodies e.g. dust, dirt and moisture.

Sanicubic 2 Pro has rating IP68 which gives protection against continuous submersion in water



Discharge Pipework

50mm

**Motor Power** 1500 Watts x 2

Flow Rate

13m<sup>3</sup>/h

Voltages 220-240 V/50 Hz

Tank Volume 45L Working Waste Water Temp 35°C/Max 70°C (intermittent)

Product Weight

33kg

Inlet Pipework

40 / 50 / 100 / 110mm

IP Rating

IP68







#### Discharge height (m)



Flow rate (m<sup>3</sup>/h)

186

187

# **IFORT**



## Externally mounted control box



### Remote wireless alarm