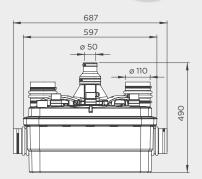

Sanicubic 2 Pro has rating IP68 which gives protection against continuous submersion in water

Discharge Pipework

50mm

**Motor Power** 1500 Watts x 2

Flow Rate

13m<sup>3</sup>/h

Voltages 220-240 V/50 Hz

Tank Volume 45L Working Waste Water Temp 35°C/Max 70°C (intermittent)

Product Weight

33kg

Inlet Pipework

40 / 50 / 100 / 110mm

IP Rating

IP68